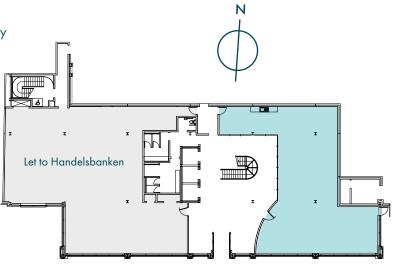

### **GROUND FLOOR PLAN**

Not to scale. For indicative purposes only.

# AVAILABILITY

| FLOOR       | SQ FT  | SQ M          |
|-------------|--------|---------------|
| 4th         |        | Let to AVASK  |
| 3rd         |        | Let to WBD    |
| 2nd         |        | Let to WBD    |
| lst         |        | Let to AVASK  |
| Ground West | Let to | Handelsbanken |
| Ground East | 1,879  | 174.6         |
| TOTAL IPMS3 | 1,879  | 174.6         |