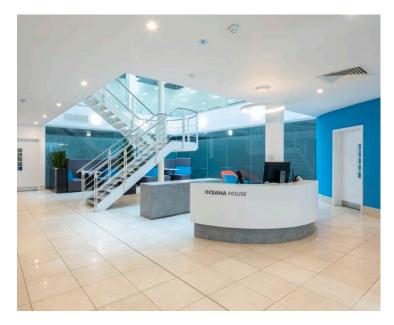

#### DESCRIPTION

Oceana House is a modern prestigious five storey office building with an impressive full height glazed atrium. The available accommodation has been comprehensively refurbished to a high quality specification. The property is located in the city centre with excellent local amenities, only 2 minutes walk from Southampton Central train station.

#### COMMERCIAL ROAD

| Aanned reception          | New shower block                        |
|---------------------------|-----------------------------------------|
| Air conditioning          | Locker facilities                       |
| Excellent natural light   | 위슈 New male & female WCs on each floor  |
| ED lighting               | 2 car parking spaces (1:940 sq ft)      |
| Full access raised floors | New kitchen facilities within the suite |