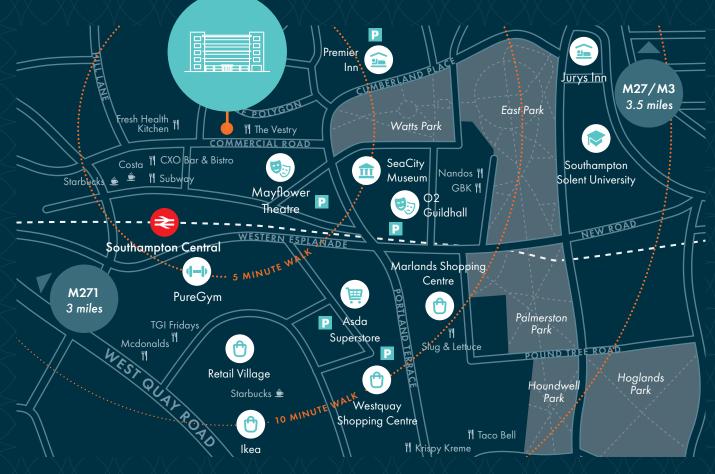

#### LOCATION

Oceana House is situated in the heart of Southampton's Central Business District in the City Centre. Southampton Central main line railway station is approximately 200 metres from the building and provides regular services to London Waterloo (scheduled travel time of 76 minutes). The building also benefits from excellent communications by road and air. The A33 (The Avenue) can be accessed easily from the building and Southampton International Airport is situated circa 4.5 miles away, just beyond Junction 5 of the M27.