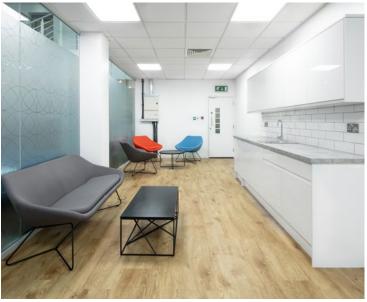

#### COMMERCIAL ROAD

| Aanned reception          | New shower block                        |
|---------------------------|-----------------------------------------|
| Air conditioning          | Locker facilities                       |
| Excellent natural light   | 위슈 New male & female WCs on each floor  |
| ED lighting               | 2 car parking spaces (1:940 sq ft)      |
| Full access raised floors | New kitchen facilities within the suite |