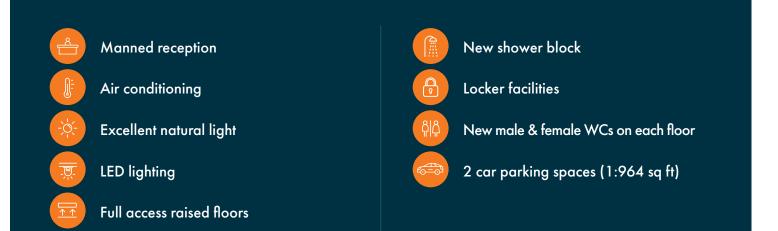

#### DESCRIPTION

Oceana House is a modern prestigious five storey office building with an impressive full height glazed atrium. The available accommodation has been comprehensively refurbished to a high quality specification. The property is located in the city centre with excellent local amenities, only 2 minutes walk from Southampton Central train station.