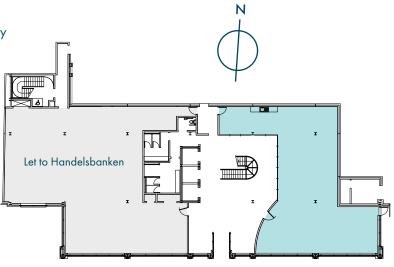

#### **GROUND FLOOR PLAN**

Not to scale. For indicative purposes only.

### AVAILABILITY

| FLOOR       | SQ FT                | SQ M         |
|-------------|----------------------|--------------|
| 4th         |                      | Let to AVASK |
| 3rd         |                      | Let to WBD   |
| 2nd         |                      | Let to WBD   |
| lst         |                      | Let to AVASK |
| Ground West | Let to Handelsbanken |              |
| Ground East | 1,879                | 174.6        |
| TOTAL IPMS3 | 1,879                | 174.6        |